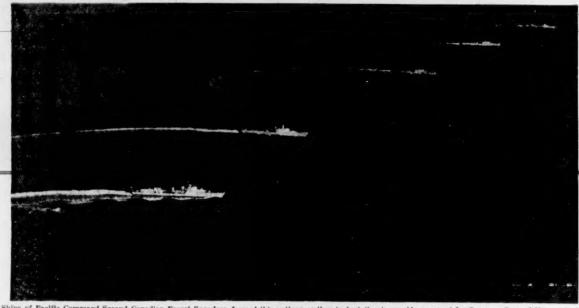

second round of ballotting next Sunday.

The Communist party lost more than 1,500,000 votes, a drop of about 26 per cent from 1956 when it polled a total of 5,454,588. Naval Geometry

Ships of Pacific Command Second Canadian Escort Squadron formed this pattern as they took station to provide an escort for Governor-General Massey during his visit to the west coast. They are the destroyer-escorts Athabaskan, Fraser, Skeena, Margaree and Cayuga.